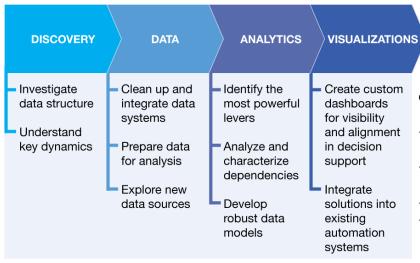

### Real-time, predictive, and strategic decision support

Using our expertise in complex systems science and artificial intelligence, we will craft a solution for your organization to make the best decisions. Key deliverables of our service include:

- Structured data systems and new data sources
- Identifying the key decision levers which are the catalysts for change
- Robust data models
- Custom dashboards which integrate into existing systems